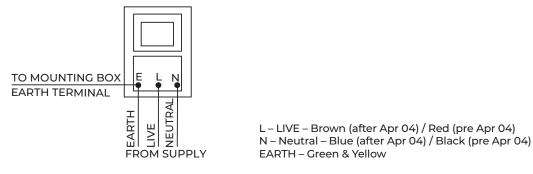

# Installation

Always ensure the wall surface is flat and smooth. Connect the accessory as per the diagram below, ensuring the correct polarity is observed.

All earth connections must be made and maintained. Use green/yellow sleeving on earth conductors that are not insulated.

Check all electrical connections are secure with no loose strands of cable.

Fit the unit into a suitable wall box taking care not to compress, damage or trap any cables, and secure with the screws provided.